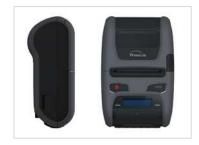

# High Performance 2INCH MOBILE PRINTER WSP-i250

The Most rugged and reliable performance for diverse industry field.

The advent of i-family portable printer leads to huge breakthrough in mobile communication.

#### **Features**

- · Durable Rugged Design
- · Water-resistant construction
- · High speed (120mm/sec)
- · Wireless LAN (802.11 b/g) interface [option]
- · MSR: Support Triple tracks (1&2&3 tracks) [option]
- · Support Graphic LCD(128×32dots) with Blue LED Backlight
- · High performance : Print labels & Support back feeding
- · One touch paper cover
- · Printer door open & Paper-out sensor
- · In field programming Update Firmware, Download Fonts and Logos
- · Compact and easy to carry around
- · Flow control : Software (XON/XOFF)
- X Hardware flow control not supported in printer.