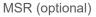

## **Specification**

| Item                | Specification                                                                                                                                     |
|---------------------|---------------------------------------------------------------------------------------------------------------------------------------------------|
|                     | MSR & Smart card reader (option), IP54(dust and water resistance rating)                                                                          |
| Printing            | Direct thermal line printing                                                                                                                      |
| Characters per line | 42cpl (MAX)                                                                                                                                       |
| Characters size     | Eng : 9*24 dots, 12*24 dots Kor : 16*24 dots, [24*24 dots]                                                                                        |
| Optional Characters | Simplified/Traditional Chinese, Arabic, Cyrillic, Russian, Turkish, Greek, Japanese, Persian, Latin9 and Others upon request.                     |
| Resolution          | 203 dpi, 8 dots/mm                                                                                                                                |
| Print width         | 2-inch (48mm, 384dots)                                                                                                                            |
| Printing speed      | 120 mm/sec (MAX)                                                                                                                                  |
| Dimensions          | 92.12 x 140.56 x 59.75mm (Standard)<br>92.12 x 144.47 x 59.75mm (MSR option)                                                                      |
| Interface           | · UART(RS-232C or TTL) · Bluetooth Ver 2.1 + EDR<br>· Wireless LAN (802.11b/g) [option], USB [option]                                             |
| Paper supplied      | Thermal roll paper (58mm wide, 50ø) , Paper thickness : 60 ~ 80 / m                                                                               |
| Barcodes            | 1-dimension:Code128, EAN 128, Code39, I2/5, Code93, UPC, EAN, KAN, JAN, CODABAR 2-dimension:PDF417, QR Code, DATA Matrix , MAXI Code              |
| Driver              | Microsoft Windows XP / VISTA / 7,<br>Windows CE, Linux, Android OS driver compatible                                                              |
| H/W Spec.           | MCU : 32 bits RISC, FLASH : 8 Mbytes, RAM : 16 Mbytes                                                                                             |
| Receive buffer size | 1M bytes                                                                                                                                          |
| Battery             | Rechargeable 7.4V DC , 1800mAh or 2200mAh (Li-ion)                                                                                                |
| Battery duration    | 1 hour continuous printing                                                                                                                        |
| Battery charger     | Input (100~250VAC, 50~60Hz), Output(8.4VDC/0.8A), 4hours full charge time                                                                         |
| MSR                 | ISO 7810/7811/7812, Triple tracks (1&2&3 Track Reading)  **Supports 3DES & AES encryption (3DES is standard) [option]**  **DUKPT key management** |
| Smart card reader   | ISO 7816 Compliant (EMV level 1 Certified) / T=0, T=1 support / 2 SAM (Security Application Module) [Option]                                      |
| LCD                 | 128×32 Dots FSTN (Blue LED Backlight)                                                                                                             |