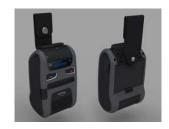

# High Performance 2INCH MOBILE PRINTER WSP-i250

The Most rugged and reliable performance for diverse industry field.

The advent of i-family portable printer leads to huge breakthrough in mobile communication.

#### **Features**

- · Durable Rugged Design
- · Water-resistant construction
- · High speed (120mm/sec)
- · Wireless LAN (802.11 b/g) interface [option]
- · MSR: Support Triple tracks (1&2&3 tracks) [option]
- · Support Graphic LCD(128×32dots) with Blue LED Backlight
- · High performance : Print labels & Support back feeding
- · One touch paper cover
- · Printer door open & Paper-out sensor
- · In field programming Update Firmware, Download Fonts and Logos
- · Compact and easy to carry around
- · Flow control : Software (XON/XOFF)
- X Hardware flow control not supported in printer.